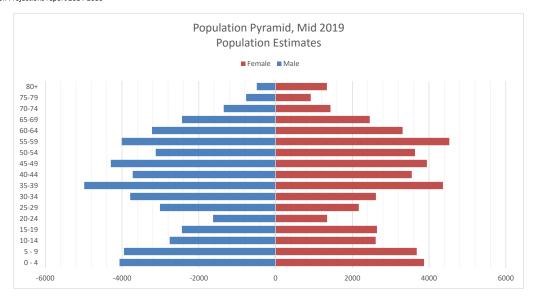

tion ('000) <sup>(3)</sup> | 2030  | 2035  | 2040  | 2045  | 2050  |   |
|                                 | 104.8 | 106.3 | 107.5 | 108.0 | 107.7 |   |
| e                               | 52.9  | 53.3  | 53.4  | 53.3  | 52.9  |   |
|                                 | 51.9  | 53.0  | 54.1  | 54.7  | 54.8  |   |
| opulation Age composition (%)   |       |       |       |       |       |   |
| r 15 years                      | 18.8  | 17.0  | 16.6  | 16.8  | 16.9  |   |
| l) years                        | 40.7  | 40.2  | 38.8  | 37.8  | 37.1  |   |
| l) years                        | 27.4  | 27.1  | 26.5  | 25.5  | 24.7  |   |
|                                 |       |       |       |       |       |   |

<sup>(3)</sup> Based on 2010 Census results, Population Projections report 2014-2080



<sup>(1)</sup> The crude birth rate is the number of live births occurring among the population of a given geographical area during a given year, per 1,000 mid-year total population of the given geographical area during t

<sup>(2)</sup> The crude death rate is the number of deaths occurring among the population of a given geographical area during a given year, per 1,000 mid-year total population of the given geographical area during th

| 3. HEALTH                                         |       |       |       |       |       |       |
|---------------------------------------------------|-------|-------|-------|-------|-------|-------|
|                                                   | 2014  | 2015  | 2016  | 2017  | 2018  | 2019  |
| Life expectancy at birth (years)