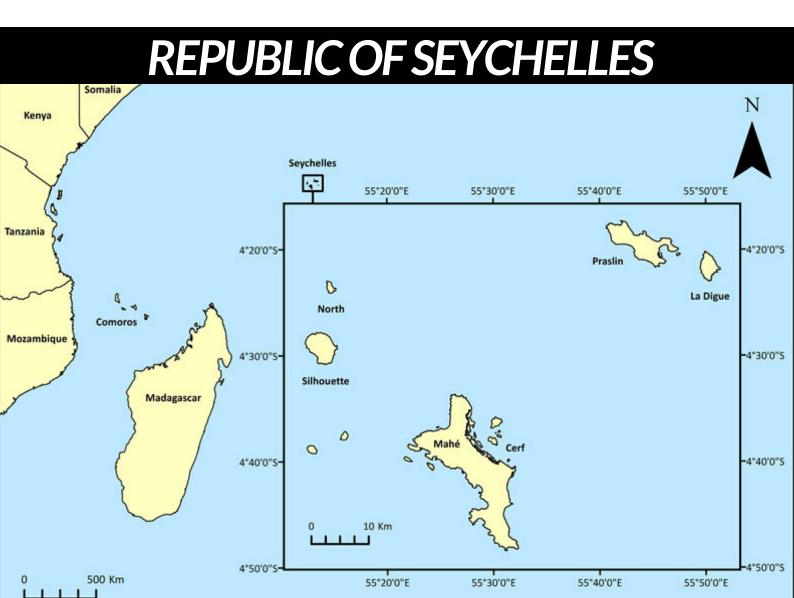

# **GEOGRAPHY AND HISTORY**

The Republic of Seychelles consists of over 116 islands scattered over 1 million square kilometres of sea in the middle of the Western Indian Ocean. The Seychelles archipelago is divided into two distinct collections: the Mahe group, 43 islands in all, granitic with high hills and mountains and the outlying islands; and the coralline group numbering 73 or more for most part only a little above sea-level. Mahe the most important island lies between 4 degrees south latitude and 55 degrees east longitude. It is 27 kms long and 11kms wide rising abruptly from the sea to a maximum altitude of 905 metres in the mountain of Morne Seychellois. Two other islands of major importance as regards to size and population are Praslin, 33.6kms from Mahe, and home to the unique Coco de Mer and La Digue 48kms away, with its bullock cart transport and the only remaining sanctuary of the "veuve" -the Seychelles Paradise flycatcher.